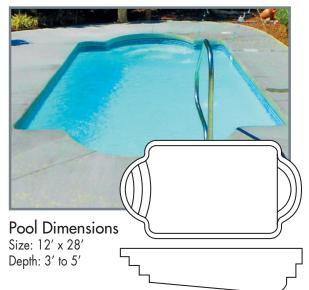

### MEDIUM POOLS

Pool Dimensions Size: 14' x 28' Depth: 3' to 6'

Fiberglass pools are sold "non-dimensionally" by model and design only.

drawings

This popular design features a roomy interior, built in swim-out ledge and a large seating area. This model is used with elevation

changes, spillover spa and water features. Play all day with a 3'- 6'- water depth and the comfortable non-skid bottom. The pool shell is fabricated using our critical point lamination system, delivering one of the toughest pools on the market.