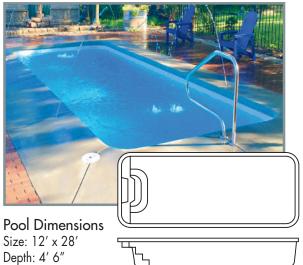

### Pool Dimensions Size: 12' x 24' Depth: 3' to 5'

This popular, traditional style kidney design features freeform lines to compliment any landscaping option. The

Shoreline features large steps and a deep end seating area. Play all day with 3'- 5' water depth and a comfortable, non-skid bottom. All Sun Pools

fiberglass shells are hand crafted using our critical point lamination system, delivering the toughest pools on the market.

Pool Dimensions Size: 11' x 26' Depth: 3' to 5'

Fiberglass pools are sold "non-dimensionally" by model and design only