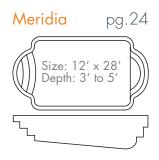

doors.

### POOL MODELS TABLE **OF CONTENTS**



Diving: The pools depicted can accommodate the installation of a typical 6' diving board.

Sun Pools doesn't sell or offer diving boards as an option for these pool designs. In the event the customer or independent dealers elect to install a diving board they are to strictly adhere to the installation instructions provided by manufacturer of the diving board.

Sun Pools is the manufacturer of the fiberglass pool shell, Customers are to be advised that this use of a diving board is solely done at the customer's own risk. Sun Pools suggests that customer's check with the insurance providers along with local officials for the codes and regulations regarding a diving board.

drawings not to scale









South Beach pg.24



Cabana 12 pg.24











Cabana 8 pg.26



Siesta "15" pg.26



Siesta "12" pg.26

Cabana 10 Party Spa pg.27



Kiddie Pool pg.27



### LARGE POOLS

Fiberglass pools are sold "non-dimensionally" by model and design only. "maximum available dimensions drawings not to scale

Pool Dimensions Size: 16' x 42' Depth: 3' to 6'

The Tropic model is our top selling large pool. The design is one of the largest one-piece

fiberglass pools available on the market today. Our customers wanted a large family sized pool with lots of interior room, bench seating and our popular walk-around safety ledge. The Tropic delivers all these features and more. This design features a 5'x12' tanning island with (3) built in water bubbler's, wrap-around deep-end seating and large, shallow end steps. Play all day in the Tropic's 3'- 6