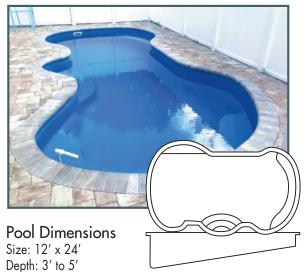

### Pool Dimensions Size: 12' x 24' Depth: 3' to 5'

This popular, traditional style kidney design features freeform lines to compliment any landscaping option. The

Shoreline features large steps and a deep end seating area. Play all day with 3'- 5' water depth and a comfortable, non-skid bottom. All Sun Pools

fiberglass shells are hand crafted using our critical point lamination system, delivering the toughest pools on the market.

Pool Dimensions Size: 11' x 26' Depth: 3' to 5'

Fiberglass pools are sold "non-dimensionally" by model and design only