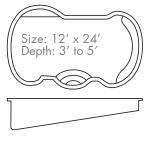

s, on rooftops and indoors.

### POOL MODELS TABLE **OF CONTENTS**



Diving: The pools depicted can accommodate the installation of a typical 6' diving board.

Sun Pools doesn't sell or offer diving boards as an option for these pool designs. In the event the customer or independent dealers elect to install a diving board they are to strictly adhere to the installation instructions provided by manufacturer of the diving board.

Sun Pools is the manufacturer of the fiberglass pool shell, Customers are to be advised that this use of a diving board is solely done at the customer's own risk. Sun Pools suggests that customer's check with the insurance providers along with local officials for the codes and regulations regarding a diving board.

drawings not to scale









South Beach pg.24



Cabana 12 pg.24











Cabana 8 pg.26



Siesta "15" pg.26



Siesta "12" pg.26

Cabana 10 Party Spa pg.27



Kiddie Pool pg.27



### LARGE POOLS

Fiberglass pools are sold "non-dimensionally" by model and design only. "maximum available dimensions drawings not to scale

Pool Dimensions Size: 16' x 42' Depth: 3' to 6'

The Tropic model is our top selling large pool. The design is one of the largest one-piece

fiberglass pools available on the market today. Our customers wanted a large family sized pool with lots of interior room, bench seating and our popular walk-around safety ledge. The Tropic delivers all these features and more. This design features a 5'x12' tanning island with (3) built in water bubbler's, wrap-around deep-end seating and large, shallow end steps. Play all day