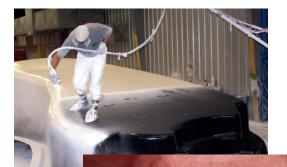

### MANUFACTURING

The construction of your new backyard resort begins with a careful inspection of the swimming pool shell mold or form. These design molds are hand-crafted by our company technicians. Next, the form is prepped and your new interior finish is applied. This surface, called gel-coat, is specially formulated to our high standards resulting in your best choice of any interior pool surface. This process leaves the pool bottom and steps smooth, yet slip resistant. The third step in production

is to encapsulate this new finish with a modified epoxy barrier coat. This

barrier coat protects the pool finish from moisture, provides strength for the surface and increases the elasticity (flexibility) of the pool shell. The fourth process involves using hand laid layers of composite materials to add the bulk of the laminate. Sun Pools features a unique lamination process called Critical Point Lamination. This process involves using