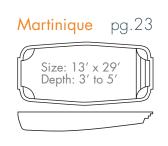

be installed in wood decks, on rooftops and indoors.

### POOL MODELS TABLE **OF CONTENTS**



Diving: The pools depicted can accommodate the installation of a typical 6' diving board.

Sun Pools doesn't sell or offer diving boards as an option for these pool designs. In the event the customer or independent dealers elect to install a diving board they are to strictly adhere to the installation instructions provided by manufacturer of the diving board.

Sun Pools is the manufacturer of the fiberglass pool shell, Customers are to be advised that this use of a diving board is solely done at the customer's own risk. Sun Pools suggests that customer's check with the insurance providers along with local officials for the codes and regulations regarding a diving board.

drawings not to scale









South Beach pg.24



Cabana 12 pg.24











Cabana 8 pg.26



Siesta "15" pg.26



Siesta "12" pg.26

Cabana 10 Party Spa pg.27



Kiddie Pool pg.27



### LARGE POOLS

Fiberglass pools are sold "non-dimensionally" by model and design only. "maximum available dimensions drawings not to scale

Pool Dimensions Size: 16' x 42' Depth: 3' to 6'

The Tropic model is our top selling large pool. The design is one of the largest one-piece

fiberglass pools available on the market today. Our customers wanted a large family sized pool with lots of interior room, bench seating and our popular walk-around safety ledge. The Tropic delivers all these features and more. This design features a 5'x12' tanning island with (3) built in water bubbler's, wrap-around deep-end seating and large, shallow