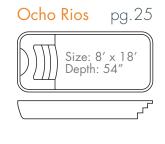

12-volt LED multi-color underwater light

Air Switches for equipment operation

\*\* Ocho Rios can be shipped in container for international destinations.