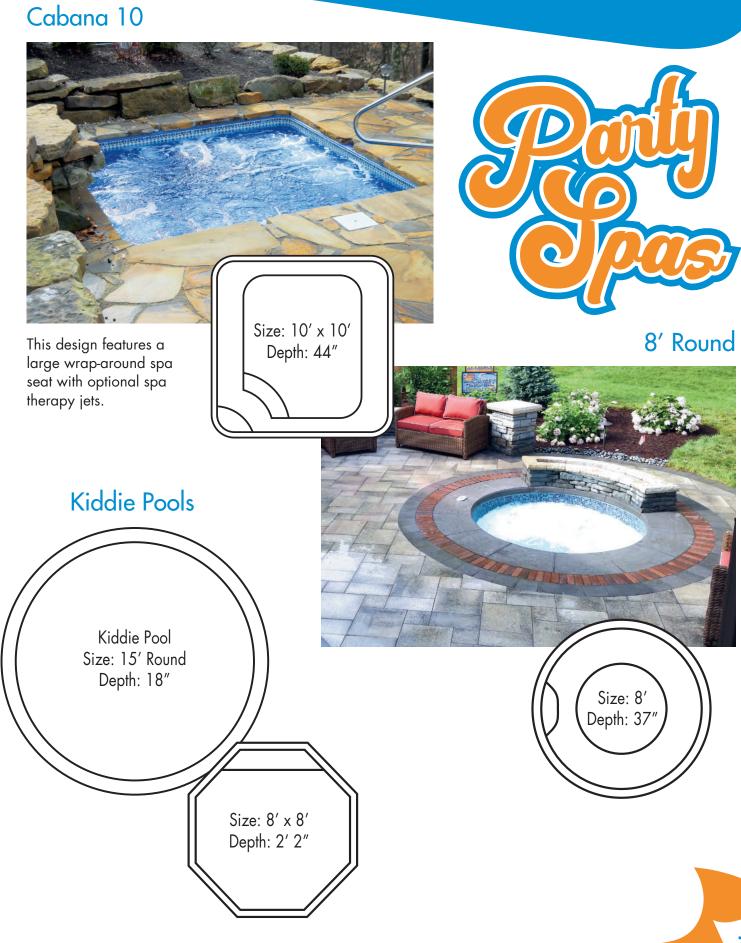

### Cabana 12

The Cabana Pool line is our luxury spas designed for your personal resort-styled backyard utopia.

These models feature a non-slip walk-around safety ledge and built in steps/seating areas. The seating areas are spaciously designed for relaxing with friends and family.

Siesta "12"

Due to the characteristics of the photography and printing slight variations of the depicted shell colors may occur.

Not all models are available in all finishes. Some production models are limited to white or light blue shell colors only.