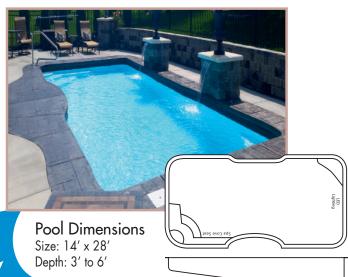

Fiberglass pools are sold "non-dimensionally" by model and design only maximum available dimensions drawings not to scale

The Tahiti includes all the features you love about

the Tropic in a 14 x 35 design: a tanning ledge, deep-end seating, safety ledges along both sides and large shallow end steps. Play all day in the Tahiti's 3 to 6 water depth and comfortable nonskid pool bottom. This model is also designed for an easily installed auto cover. All Sun Pools fiberglass shells are hand crafted using our critical point lamination system, delivering the toughest pools on the market!