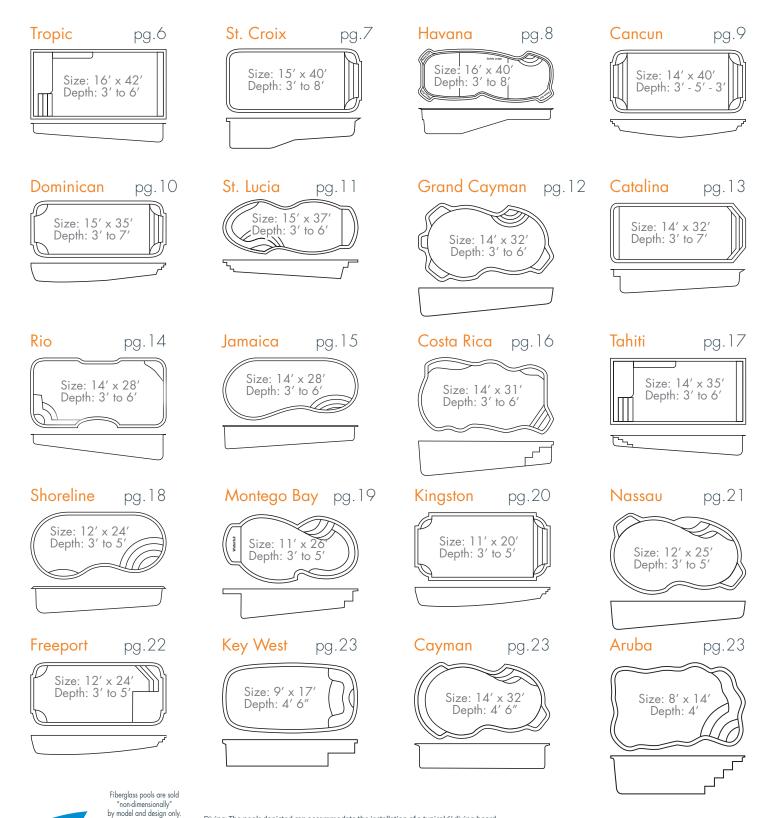

### POOL MODELS TABLE **OF CONTENTS**

Diving: The pools depicted can accommodate the installation of a typical 6' diving board.

Sun Pools doesn't sell or offer diving boards as an option for these pool designs. In the event the customer or independent dealers elect to install a diving board they are to strictly adhere to the installation instructions provided by manufacturer of the diving board.

drawings not to scale

South Beach pg.24

Cabana 12 pg.24

Cabana 8 pg.26

Siesta "15" pg.26

Siesta "12" pg.26

Cabana 10 Party Spa pg.27

Kiddie Pool pg.27

### LARGE POOLS

Fiberglass pools are sold "non-dimensionally" by model and design only. "maximum available dimensions drawings not to scale

Pool Dimensions Size: 16' x 42' Depth: 3' to 6'

The Tropic model is our top selling large pool. The design is one of the largest one-piece

Pool Dimensions Size: 15' x 40' Depth: 3' to 8'

The St. Croix is the largest rectangle 8' deep model in production. This pool features shallow end steps

and seating along with a roomy interior. Pool depths of 3'— 8' expand the shallow and play space areas of the pool. Play all day with the comfortable non-skid bottom. The pool shell is hand crafted using our critical point lamination system, delivering the toughest pools on the market.

# X O X O X

HAVANA

LARGE POOLS

> Fiberglass pools are sold "non-dimensionally" by model and design only. opproximate maximum available drawings not to scale

Pool Dimensions Size: 16' x 40' Depth: 3' to 8'

# **NANCAN**

LARGE POOLS

> approximate maximum available dimensions drawings not to scale

Fiberglass pools are sold "non-dimensionally" by model and design only.

Pool Dimensions Size: 15' x 35' Depth: 3' to 7'

Pool Dimensions Size: 15' x 37' Depth: 3' to 6'

This design is one of the top-

selling models for the company. It features an 18" built in waterfall in the deep-end seating area, a large wrap around shallow end seat, wide wedding cake steps, the popular walk-around safety ledge and a comfortable 3'- 6' water depth. The freeform lines lend itself to unlimited landscaping and design possibilities. Play all day with the comfortable non-skid bottom. The pool shell is hand crafted using our critical point lamination system, delivering the toughest pools on the market.

### MEDIUM POOLS

Fiberglass pools are sold "non-dimensionally" by model and design only. maximum available drawings not to scale

Pool Dimensions Size: 14' x 32' Depth: 3' to 6'

The Grand Cayman model is part of our freeform fiberglass medium pool line. This model features a non-slip walk-around safety

Pool Dimensions Size: 14' x 32' Depth: 3' to 7'

Fiberglass pools are sold "non-dimensionally" by model and design only maximum available dimensions drawings not to scale

The Catalina is our #1 selling rectangle design.

### MEDIUM POOLS

Pool Dimensions Size: 14' x 28' Depth: 3' to 6'

Fiberglass pools are sold "non-dimensionally" by model and design only.

drawings

This popular design features a roomy interior, built in swim-out ledge and a large seating area. This model is used with elevation

### MEDIUM POOLS

Fiberglass pools are sold "non-dimensionally" by model and design only. approximate dimensions drowings not to scale

### Pool Dimensions Size: 14' x 31' Depth: 3' to 6'

The Costa Rica's lagoon lines make it one of the roomiest pools in our product line. The tucked away steps and swimout seats provide plenty of space for fun. Play all day in

### SMALL POOLS

Fiberglass pools are sold "non-dimensionally" by model and design only. approximate dimensions dimensions dimensions dimensions

fiberglass shells are hand crafted using our critical point lamination system, delivering the toughest pools on the market.

Pool Dimensions Size: 11' x 26' Depth: 3' to 5'

Fiberglass pools are sold "non-dimensionally" by model and design only

### SMALL POOLS

Fiberglass pools are sold "non-dimensionally" by model and design only. maginessions drawings not to scale

Pool Dimensions Size: 11' x 20' Depth: 3' to 5'

This model packs a lot of features in a smaller pool. The Roman style design is the

Pool Dimensions Size: 12' x 25' Depth: 3' to 5'

This smaller design is the shrunk down version of our #1 selling Grand Cayman model. The free form design has large side steps and swim-out ledges in two

## SMALL POOLS

Fiberglass pools are sold "non-dimensionally" by model and design only. um availa drawings

**Pool Dimensions** Size: 12' x 24' Depth: 3' to 5'

This design is our top selling 12' x 24' model. The design features a large wrap around step area in the shallow end, complimented by two corner

### Key West

Pool Dimensions Size: 9' x 17' Depth: 4' 6"

### Aruba

### Cayman

Size: 14' x 32' Depth: 4' 6"