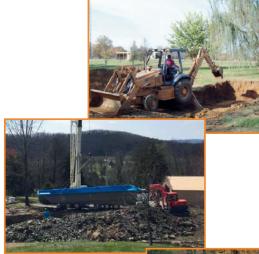

### INSTALLATION

# A typical installation is simple and straight forward.

### 1. LAYOUT POOL ON SITE

Remove items in area of pool installation. Clear sod or lawn for pool & deck area. Lay the pool out according to the pool installation plan.

### 2. EXCAVATE FOR POOL

Follow the installation plan setting grade stakes and string lines.

### 3. POOL ARRIVES

The pool shell arrives complete and ready to place in the hole.

### 4. BACKFILL POOL SHELL

Backfill the pool shell and connect plumbing lines. Pressure test for leaks.

- 5. SET FORMS FOR CONCRETE DECKING
- 6. POUR POOL DECK
- 7. CLEAN CONSTRUCTION AREA
- 8. INSTALL PROPER SAFETY BARRIERS
- 9. ENJOY YOUR NEW BACKYARD OASIS!
- NOTE: Sun Pools can also be installed in wood decks, on rooftops and indoors.