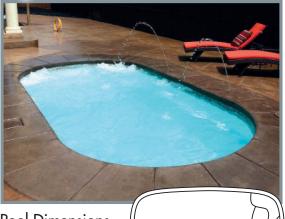

nally" by model and design only. um availa drawings

**Pool Dimensions** Size: 12' x 24' Depth: 3' to 5'

This design is our top selling 12' x 24' model. The design features a large wrap around step area in the shallow end, complimented by two corner

deep end swim ledges. Play all day with a 3' to 5' water depth and the comfortable non-skid bottom. The pool shell is hand crafted using our critical point lamination system, delivering the toughest pools on the market.

Freeport

**Freeport Oasis** 

Tanning Ledge

Optional artist rendition

Tanning Ledge approximate

5'x7'

The popular Freeport model is now also available with a built in tanning ledge (Oasis). The tanning ledge offers a great place to enjoy the pool without the water depth. It's also great for kids and pets!

### Key West



Pool Dimensions Size: 9' x 17' Depth: 4' 6"

### Aruba



### Cayman



Size: 14' x 32' Depth: 4' 6"

### Lakeside



### Martinique



### Sanibel



Size: 11' x 23' Depth: 3' to 5'

### Meridia



### St. Thomas



### Rio



### Caladesi



### South Beach



### Cabana 12





### SWIM/SPA PACKAGE

### Now Any Pool Can Become A Lap Pool, With A **Badu® SwimJet System**

- Proven System
- Simple Installation
- Installs Anywhere

### **PRODUCT FEATURES**

Sun Pools One-Piece Composite Shell Available in 4-color finishes

Large Spa Seating Area

Lange Spa Seamig I nea

Surface Skimmer, 2 bottom suctions, 1 inlet fitting

Badu® Stream II Swim Jet System w/massage wand

10-Adjustable spa jets

Non-skid floor and seating areas

Speck Pool Products 3-pump operation system

120 Sq Ft Cartrid