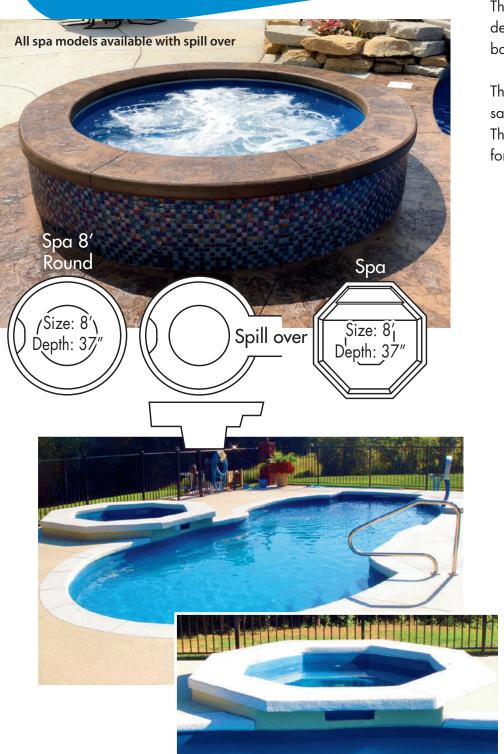

### SWIM/SPA PACKAGE

### Now Any Pool Can Become A Lap Pool, With A **Badu® SwimJet System**

- Proven System
- Simple Installation
- Installs Anywhere

### **PRODUCT FEATURES**

Sun Pools One-Piece Composite Shell Available in 4-color finishes

Large Spa Seating Area

Lange Spa Seamig I nea

Surface Skimmer, 2 bottom suctions, 1 inlet fitting

Badu® Stream II Swim Jet System w/massage wand

10-Adjustable spa jets

Non-skid floor and seating areas

Speck Pool Products 3-pump operation system

120 Sq Ft Cartridge Filter

Pre-assembled system skid with piping &

electrical connections

Control Box with time clock

12-volt LED multi-color underwater light

Air Switches for equipment operation

\*\* Ocho Rios can be shipped in container for international destinations.

### POOL/SPA COMBO

Our swim/spa combo's are beautifully designed to add elegance and comfort to your backyard pool. We transform your backyard into a

luxurious spa that will make your experience a true Stay-Cation!

The Cabana Pool line is our luxury spas designed for your personal resort-styled backyard utopia.

These models feature a non-slip walk-around safety ledge and built in steps/seating areas. The seating areas are spaciously designed for relaxing with friends and family.