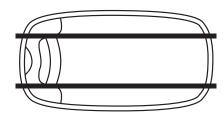

**Industry Standard** 

After the main fabrication is completed, the team of laminators places reinforcing materials on the side walls and coping, or top rim, of the pool.

The completed pool is removed from the mold and outfitted with your package. Sun Pools are shipped complete: pool, light housings, plumbing fittings, tile, and waterfalls are already factory placed when your pool shell arrives saving weeks of installation time.