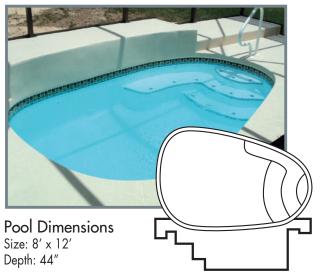

smallest in this series. The large plantation style steps wrap around the shallow end, while two swim-out seats compliment the deep end corners allowing for a roomy interior. Play all day with a 3'- 5'- water depth and the comfortable non-skid bottom. The pool shell is hand crafted using our critical point lamination system, delivering the toughest pools on the market.