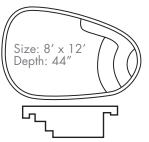

indoors.

### POOL MODELS TABLE **OF CONTENTS**



Diving: The pools depicted can accommodate the installation of a typical 6' diving board.

Sun Pools doesn't sell or offer diving boards as an option for these pool designs. In the event the customer or independent dealers elect to install a diving board they are to strictly adhere to the installation instructions provided by manufacturer of the diving board.

Sun Pools is the manufacturer of the fiberglass pool shell, Customers are to be advised that this use of a diving board is solely done at the customer's own risk. Sun Pools suggests that customer's check with the insurance providers along with local officials for the codes and regulations regarding a diving board.

drawings not to scale









South Beach pg.24



Cabana 12 pg.24











Cabana 8 pg.26



Siesta "15" pg.26



Siesta "12" pg.26

Cabana 10 Party Spa pg.27



Kiddie Pool pg.27



### LARGE POOLS

Fiberglass pools are sold "non-dimensionally" by model and design only. "maximum available dimensions drawings not to scale

Pool Dimensions Size: 16' x 42' Depth: 3' to 6'

The Tropic model is our top selling large pool. The design is one of the largest one-piece

fiberglass pools available on the market today. Our customers wanted a large family sized pool with lots of interior room, bench seating and our popular walk-around safety ledge. The Tropic delivers all these features and more. This design features a 5'x12' tanning island with (3) built in water bubbler's, wrap-around deep-end seating and large, shallow end steps. Play all day in the Tropic's 3'-