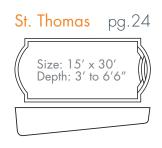

ors.

### POOL MODELS TABLE **OF CONTENTS**



Diving: The pools depicted can accommodate the installation of a typical 6' diving board.

Sun Pools doesn't sell or offer diving boards as an option for these pool designs. In the event the customer or independent dealers elect to install a diving board they are to strictly adhere to the installation instructions provided by manufacturer of the diving board.

Sun Pools is the manufacturer of the fiberglass pool shell, Customers are to be advised that this use of a diving board is solely done at the customer's own risk. Sun Pools suggests that customer's check with the insurance providers along with local officials for the codes and regulations regarding a diving board.

drawings not to scale









South Beach pg.24



Cabana 12 pg.24











Cabana 8 pg.26



Siesta "15" pg.26



Siesta "12" pg.26

Cabana 10 Party Spa pg.27



Kiddie Pool pg.27



### LARGE POOLS

Fiberglass pools are sold "non-dimensionally" by model and design only. "maximum available dimensions drawings not to scale

Pool Dimensions Size: 16' x 42' Depth: 3' to 6'

The Tropic model is our top selling large pool. The design is one of the largest one-piece

fiberglass pools available on the market today. Our customers wanted a large family sized pool with lots of interior room, bench seating and our popular walk-around safety ledge. The Tropic delivers all these features and more. This design features a 5'x12' tanning island with (3) built in water bubbler's, wrap-around deep-end seating and large, shallow end steps. Play all day in the Tropic's 3'- 6'-