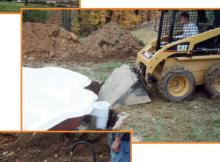

### INSTALLATION

# A typical installation is simple and straight forward.

### 4. BACKFILL POOL SHELL

Backfill the pool shell and connect plumbing lines. Pressure test for leaks.

- 5. SET FORMS FOR CONCRETE DECKING
- 6. POUR POOL DECK
- 7. CLEAN CONSTRUCTION AREA
- 8. INSTALL PROPER SAFETY BARRIERS
- 9. ENJOY YOUR NEW BACKYARD OASIS!
- NOTE: Sun Pools can also be installed in wood decks, on rooftops and indoors.