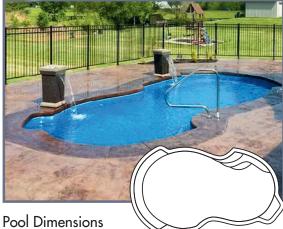

Pool Dimensions Size: 15' x 37' Depth: 3' to 6'

This design is one of the top-

selling models for the company. It features an 18" built in waterfall in the deep-end seating area, a large wrap around shallow end seat, wide wedding cake steps, the popular walk-around safety ledge and a comfortable 3'- 6' water depth. The freeform lines lend itself to unlimited landscaping and design possibilities. Play all day with the comfortable non-skid bottom. The pool shell is hand crafted using our critical point lamination system, delivering the toughest pools on the market.