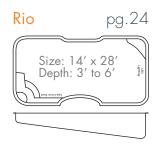

s.

### POOL MODELS TABLE **OF CONTENTS**



Diving: The pools depicted can accommodate the installation of a typical 6' diving board.

Sun Pools doesn't sell or offer diving boards as an option for these pool designs. In the event the customer or independent dealers elect to install a diving board they are to strictly adhere to the installation instructions provided by manufacturer of the diving board.

Sun Pools is the manufacturer of the fiberglass pool shell, Customers are to be advised that this use of a diving board is solely done at the customer's own risk. Sun Pools suggests that customer's check with the insurance providers along with local officials for the codes and regulations regarding a diving board.

drawings not to scale









South Beach pg.24



Cabana 12 pg.24











Cabana 8 pg.26



Siesta "15" pg.26



Siesta "12" pg.26

Cabana 10 Party Spa pg.27



Kiddie Pool pg.27



### LARGE POOLS

Fiberglass pools are sold "non-dimensionally" by model and design only. "maximum available dimensions drawings not to scale

Pool Dimensions Size: 16' x 42' Depth: 3' to 6'

The Tropic model is our top selling large pool. The design is one of the largest one-piece

fiberglass pools available on the market today. Our customers wanted a large family sized pool with lots of interior room, bench seating and our popular walk-around safety ledge. The Tropic delivers all these features and more. This design features a 5'x12' tanning island with (3) built in water bubbler's, wrap-around deep-end seating and large, shallow end steps. Play all day in the Tropic's 3'- 6'- w