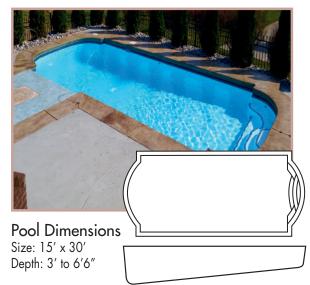

Pool Dimensions Size: 15' x 37' Depth: 3' to 6'

This design is one of the top-

selling models for the company. It features an 18" built in waterfall in the deep-end seating area, a large wrap around shallow end seat, wide wedding cake steps, the popular walk-around safety ledge and a comfortable 3'- 6' water depth. The freeform lines lend itself to unlimited landscaping and design possibilities. Play all day with the comfortable non-skid bottom. The pool shell is hand crafted using our critical point lamination system, delivering the toughest pools on the market.