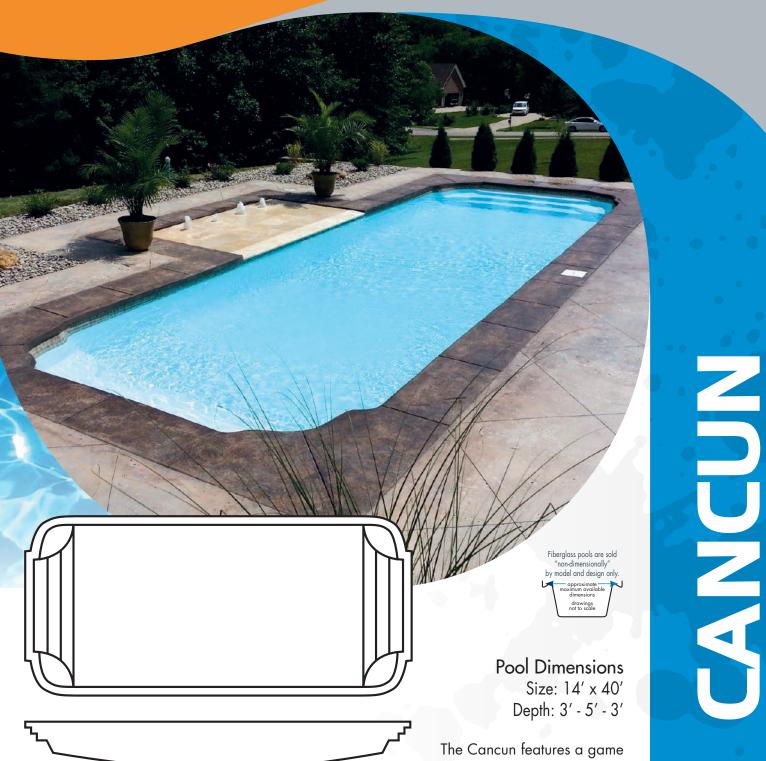

he Cancun teatures a game pool design for the water

volleyball enthusiast. This design features steps and seating on each end and a slope to a 5' deep middle area. Unlike other designs with a game pool bottom, the Cancun features a 4' flat area in the middle making the design easier to install and allowing for proper support of the sloped areas. Play all day with the comfortable non-skid bottom. All Sun Pools fiberglass shells are hand crafted using our critical point lamination system, delivering the toughest pools on the market.

# **NANCAN**

LARGE POOLS

> approximate maximum available dimensions drawings not to scale

Fiberglass pools are sold "non-dimensionally" by model and design only.

Pool Dimensions Size: 15' x 35' Depth: 3' to 7'