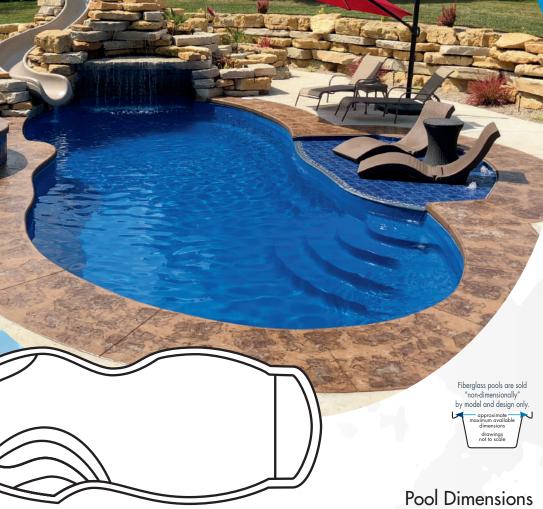

### MEDIUM POOLS

Fiberglass pools are sold "non-dimensionally" by model and design only. maximum available drawings not to scale

Pool Dimensions Size: 14' x 32' Depth: 3' to 6'

The Grand Cayman model is part of our freeform fiberglass medium pool line. This model features a non-slip walk-around safety

ledge, built in steps and both rear and front cover seating areas. The seating areas are spaciously designed for relaxing and enjoying time with family and friends.

Our fiberglass pools offer cost effective family fun. Our non-slip smooth surface saves on chemicals, cleaning and energy! All Sun Pools fiberglass shells are hand crafted using our critical point lamination system, delivering the toughest pools on the market.