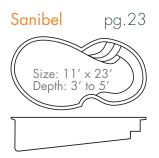

installed in wood decks, on rooftops and indoors.

### POOL MODELS TABLE **OF CONTENTS**



Diving: The pools depicted can accommodate the installation of a typical 6' diving board.

Sun Pools doesn't sell or offer diving boards as an option for these pool designs. In the event the customer or independent dealers elect to install a diving board they are to strictly adhere to the installation instructions provided by manufacturer of the diving board.

Sun Pools is the manufacturer of the fiberglass pool shell, Customers are to be advised that this use of a diving board is solely done at the customer's own risk. Sun Pools suggests that customer's check with the insurance providers along with local officials for the codes and regulations regarding a diving board.

drawings not to scale









South Beach pg.24



Cabana 12 pg.24











Cabana 8 pg.26



Siesta "15" pg.26



Siesta "12" pg.26

Cabana 10 Party Spa pg.27



Kiddie Pool pg.27



### LARGE POOLS

Fiberglass pools are sold "non-dimensionally" by model and design only. "maximum available dimensions drawings not to scale

Pool Dimensions Size: 16' x 42' Depth: 3' to 6'

The Tropic model is our top selling large pool. The design is one of the largest one-piece

fiberglass pools available on the market today. Our customers wanted a large family sized pool with lots of interior room, bench seating and our popular walk-around safety ledge. The Tropic delivers all these features and more. This design features a 5'x12' tanning island with (3) built in water bubbler's, wrap-around deep-end seating and large, shallow e