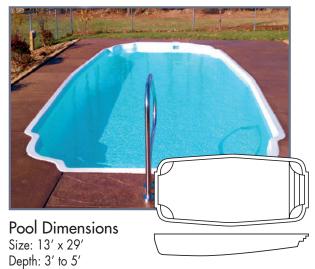

fiberglass shells are hand crafted using our critical point lamination system, delivering the toughest pools on the market.

Pool Dimensions Size: 11' x 26' Depth: 3' to 5'

Fiberglass pools are sold "non-dimensionally" by model and design only

> approximate cimum avail dimensions drawings not to scale

This design is one of the bestselling smaller pools. It's the little brother of the popular St. Lucia boasting

a deep end tanning ledge with a 12" standard waterfall, large steps, and wrap-around shallow end seating. The Montego Bay has our comfortable non-slip textured sloped floor with 3'- 5' water depth. The pool shell is hand crafted using our critical point lamination system, delivering the toughest pools on the market.