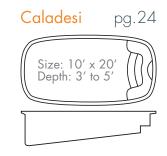

nstalled in wood decks, on rooftops and indoors.

### POOL MODELS TABLE **OF CONTENTS**



Diving: The pools depicted can accommodate the installation of a typical 6' diving board.

Sun Pools doesn't sell or offer diving boards as an option for these pool designs. In the event the customer or independent dealers elect to install a diving board they are to strictly adhere to the installation instructions provided by manufacturer of the diving board.

Sun Pools is the manufacturer of the fiberglass pool shell, Customers are to be advised that this use of a diving board is solely done at the customer's own risk. Sun Pools suggests that customer's check with the insurance providers along with local officials for the codes and regulations regarding a diving board.

drawings not to scale









South Beach pg.24



Cabana 12 pg.24











Cabana 8 pg.26



Siesta "15" pg.26



Siesta "12" pg.26

Cabana 10 Party Spa pg.27



Kiddie Pool pg.27



### LARGE POOLS

Fiberglass pools are sold "non-dimensionally" by model and design only. "maximum available dimensions drawings not to scale

Pool Dimensions Size: 16' x 42' Depth: 3' to 6'

The Tropic model is our top selling large pool. The design is one of the largest one-piece

fiberglass pools available on the market today. Our customers wanted a large family sized pool with lots of interior room, bench seating and our popular walk-around safety ledge. The Tropic delivers all these features and more. This design features a 5'x12' tanning island with (3) built in water bubbler's, wrap-around deep-end seating and large, shallow end