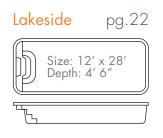

o be installed in wood decks, on rooftops and indoors.

### POOL MODELS TABLE **OF CONTENTS**



Diving: The pools depicted can accommodate the installation of a typical 6' diving board.

Sun Pools doesn't sell or offer diving boards as an option for these pool designs. In the event the customer or independent dealers elect to install a diving board they are to strictly adhere to the installation instructions provided by manufacturer of the diving board.

Sun Pools is the manufacturer of the fiberglass pool shell, Customers are to be advised that this use of a diving board is solely done at the customer's own risk. Sun Pools suggests that customer's check with the insurance providers along with local officials for the codes and regulations regarding a diving board.

drawings not to scale









South Beach pg.24



Cabana 12 pg.24











Cabana 8 pg.26



Siesta "15" pg.26



Siesta "12" pg.26

Cabana 10 Party Spa pg.27



Kiddie Pool pg.27



### LARGE POOLS

Fiberglass pools are sold "non-dimensionally" by model and design only. "maximum available dimensions drawings not to scale

Pool Dimensions Size: 16' x 42' Depth: 3' to 6'

The Tropic model is our top selling large pool. The design is one of the largest one-piece

fiberglass pools available on the market today. Our customers wanted a large family sized pool with lots of interior room, bench seating and our popular walk-around safety ledge. The Tropic delivers all these features and more. This design features a 5'x12' tanning island with (3) built in water bubbler's, wrap-around deep-end seating and large, shall