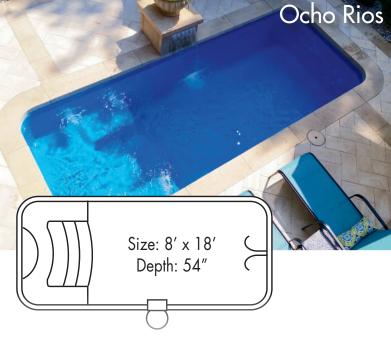

12-volt LED multi-color underwater light

Air Switches for equipment operation

\*\* Ocho Rios can be shipped in container for international destinations.