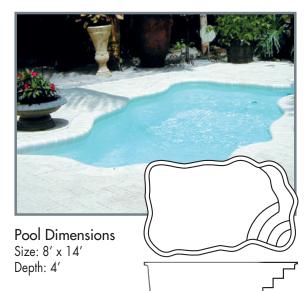

l Dimensions** Size: 12' x 24' Depth: 3' to 5'

This design is our top selling 12' x 24' model. The design features a large wrap around step area in the shallow end, complimented by two corner

deep end swim ledges. Play all day with a 3' to 5' water depth and the comfortable non-skid bottom. The pool shell is hand crafted using our critical point lamination system, delivering the toughest pools on the market.

Freeport

**Freeport Oasis** 

Tanning Ledge

Optional artist rendition

Tanning Ledge approximate

5'x7'

The popular Freeport model is now also available with a built in tanning ledge (Oasis). The tanning ledge offers a great place to enjoy the pool without the water depth. It's also great for kids and pets!

### Key West



Pool Dimensions Size: 9' x 17' Depth: 4' 6"

### Aruba



### Cayman



Size: 14' x 32' Depth: 4' 6"

### Lakeside



### Martinique



### Sanibel



Size: 11' x 23' Depth: 3' to 5'

### Meridia



### St. Thomas



### Rio



### Caladesi



### South Beach



### Cabana 12





### SWIM/SPA PACKAGE

### Now Any Pool Can Become A Lap Pool, With A **Badu® SwimJet System**

- Proven System
- Simple Installation
- Installs Anywhere

### **PRODUCT FEATURES**

Sun Pools One-Piece Composite Shell Available in 4-color finishes

Large Spa Seating Area

Lange Spa Seamig I nea

Surface Skimmer, 2 bottom suctions, 1 inlet fitting

Badu® Stream II Swim Jet System w/massage wand

10-Adjustable spa jets

Non-skid floor and seating areas

Speck Pool Products 3-pump operation system

120 Sq Ft Cartridge Filter

Pre-assembled system skid with piping &

electr