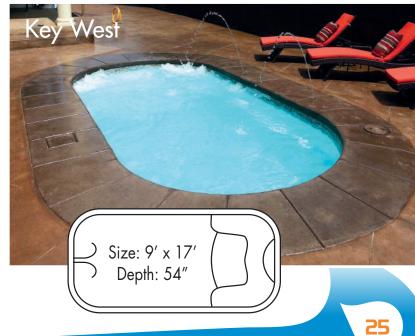

### Cabana 12





### SWIM/SPA PACKAGE

### Now Any Pool Can Become A Lap Pool, With A **Badu® SwimJet System**

- Proven System
- Simple Installation
- Installs Anywhere

### **PRODUCT FEATURES**

Sun Pools One-Piece Composite Shell Available in 4-color finishes

Large Spa Seating Area

Lange Spa Seamig I nea

Surface Skimmer, 2 bottom suctions, 1 inlet fitting

Badu® Stream II Swim Jet System w/massage wand

10-Adjustable spa jets

Non-skid floor and seating areas

Speck Pool Products 3-pump operation system

120 Sq Ft Cartridge Filter

Pre-assembled system skid with piping &

electrical connections

Control Box with time clock

12-volt LED multi-color underwater light

Air Switches for equipment operation

\*\* Ocho Rios can be shipped in container for international destinations.





### POOL/SPA COMBO



Our swim/spa combo's are beautifully designed to add elegance and comfort to your backyard pool. We transform your backyard into a

luxurious spa that will make your experience a true Stay-Cation!

The Cabana Pool line is our luxury spas designed for your personal resort-styled backyard utopia.

These models feature a non-slip walk-around safety ledge and built in steps/seating areas. The seating areas are spaciously designed for relaxing with friends and family.





Siesta "12"







Due to the characteristics of the photography and printing slight variations of the depicted shell colors may occur.

Not all models are available in all finishes. Some production models are limited to white or light blue shell colors only.

Contact your installing dealers for actual