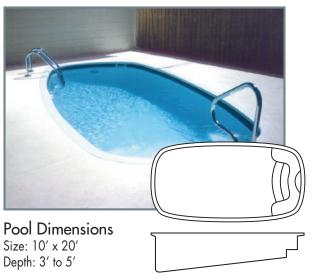

### SMALL POOLS

Fiberglass pools are sold "non-dimensionally" by model and design only. maginessions drawings not to scale

Pool Dimensions Size: 11' x 20' Depth: 3' to 5'

This model packs a lot of features in a smaller pool. The Roman style design is the

smallest in this series. The large plantation style steps wrap around the shallow end, while two swim-out seats compliment the deep end corners allowing for a roomy interior. Play all day with a 3'- 5'- water depth and the comfortable non-skid bottom. The pool shell is hand crafted using our critical point lamination system, delivering the toughest pools on the market.