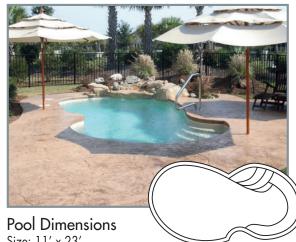

l. The design features a large wrap around step area in the shallow end, complimented by two corner

deep end swim ledges. Play all day with a 3' to 5' water depth and the comfortable non-skid bottom. The pool shell is hand crafted using our critical point lamination system, delivering the toughest pools on the market.

Freeport

**Freeport Oasis** 

Tanning Ledge

Optional artist rendition

Tanning Ledge approximate

5'x7'

The popular Freeport model is now also available with a built in tanning ledge (Oasis). The tanning ledge offers a great place to enjoy the pool without the water depth. It's also great for kids and pets!

### Key West



Pool Dimensions Size: 9' x 17' Depth: 4' 6"

### Aruba



### Cayman



Size: 14' x 32' Depth: 4' 6"

### Lakeside



### Martinique



### Sanibel



Size: 11' x 23' Depth: 3' to 5'

### Meridia



### St. Thomas



### Rio



### Caladesi



### South Beach



### Cabana 12





### SWIM/SPA PACKAGE

### Now Any Pool Can Become A Lap Pool, With A **Badu® SwimJet System**

- Proven System
- Simple Installation
- Installs Anywhere

### **PRODUCT FEATURES**

Sun Pools One-Piece Composite Shell Available in 4-color finishes

Large Spa Seating Area

Lange Spa Seamig I nea

Surface Skimmer, 2 bottom suctions, 1 inlet fitting

Badu® Stream II Swim Jet System w/massage wand

10-Adjustable spa jets

Non-skid floor and seating areas

Speck Pool Products 3-pump operation system

120 Sq Ft Cartridge Filter

Pre-assembled system skid with piping &

electrical connections

Control Box with time clock

12-volt LED multi-color underwater light

Air